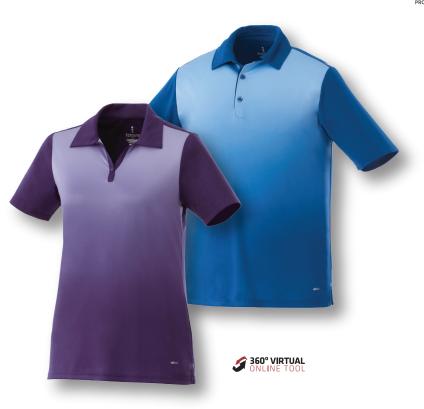

## recommended decoration<sup>†</sup>

E Embroidery Transfer D Deboss

Laser S Screen Print

Designed to be decorated for your brand, this polo is constructed of 100% Micro polyester interlock knit with a wicking finish. The NEXT ONE is trendy with its gradient and sleek colour blocking. It features a CF two-button placket, dyed-to-match buttons and a two-piece self-fabric collar. The NEXT Short Sleeve Polo is breathable, comfortable and versatile, with snag resistant and UV protection fabric technology.