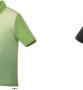

## next short sleeve polo

**16219** Men's (S - 3XL) 96219 Women's (XS - 2XL)

In the washer, in the drye on your back virtually wrinkle free. E/ CARETECH

ELEVATE

## features

- ) Two-button placket (men's)
- ) One-button placket (women's)
- ) Two piece self fabric collar (men's)
- ) Self fabric collar (women's)
- ) Heat transfer graphic detail at shoulders
- V-notch side slits with contrast X-shaped bartacks

## fabric

100% Micro polyester interlock knit with wicking finish. 155 g/m2 (4.6 oz/yd2).

Contrast: 100% Micro polyester graphic print interlock knit with wicking finish.

## recommended decoration<sup>†</sup>

E Embroidery Transfer D Deboss

Laser S Screen Print

Designed to be decorated for your brand, this polo is constructed of 100% Micro polyester interlock knit with a wicking finish. The NEXT ONE is trendy with its gradient and sleek colour blocking. It features a CF two-button placket, dyed-to-match buttons and a two-piece self-fabric collar. The NEXT Short Sleeve Polo is breathable, comfortable and versatile, with snag resistant and UV protection fabric technology.