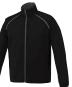

#### recommended decoration<sup>†</sup>

Transfer 🕒 Embroidery D Deboss

() inFusion (only on white)

A fully packable jacket lets you bring the Egmont Packable Jacket everywhere you go. Easy to stow and ready to keep you dry when needed, the Egmont is available in seven amazing colours. This lightweight jacket packs away into the lower left pocket. It features Shieldtech properties, water resistant coating and wind resistant. As well as, contrast reverse coil centre front zipper with easy grip pull, lower concealed reverse coil zipper pockets, elasticized sleeve cuffs with thumb exit and back ventilation.

125 White/ Steel Grey

358 Team Red/

Steel Grey

575 Navy/ Steel Grey

625 Hi-Liter

Green/ Steel Grey

561 New Royal/ Steel Grey