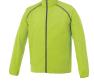

#### recommended decoration<sup>†</sup>

Transfer 🕒 Embroidery D Deboss

() inFusion (only on white)

A fully packable jacket lets you bring the Egmont Packable Jacket everywhere you go. Easy to stow and ready to keep you dry when needed, the Egmont is available in seven amazing colours. This lightweight jacket packs away into the lower left pocket. It features Shieldtech properties, water resistant coating and wind resistant. As well as, contrast reverse coil centre front zipper with easy grip pull, lower concealed reverse coil zipper pockets, elasticized sleeve cuffs with thumb exit and back ventilation.

125 White/ Steel Grey

358 Team Red/

Steel Grey

575 Navy/ Steel Grey

625 Hi-Liter

Green/ Steel Grey

561 New Royal/ Steel Grey