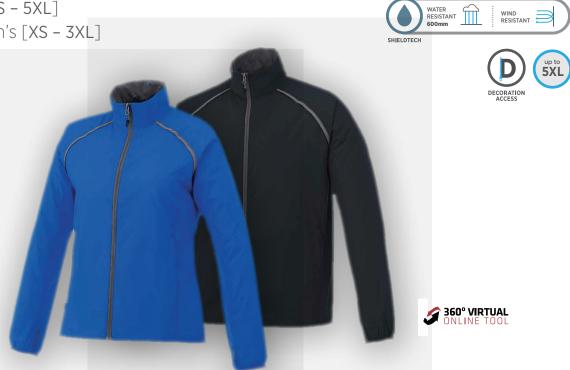

# egmont packable jacket

## 12605 Men's [S - 5XL] 92605 Women's [XS - 3XL]

### features

- Packable in to lower left pocket
- Easy grip zipper pull
- > Elasticized cuffs with thumb exit
- Articulated Elbows

#### recommended decoration<sup>†</sup>

Transfer 🕒 Embroidery D Deboss

() inFusion (only on white)

A fully packable jacket lets you bring the Egmont Packable Jacket everywhere you go. Easy to stow and ready to keep you dry when needed, the Egmont is available in seven amazing colours. This lightweight jacket packs away into the lower left pocket. It features Shieldtech properties, water resistant coating and wind resistant. As well as, contrast reverse coil centre front zipper with easy grip pull, lower concealed reverse coil zipper pockets, elasticized sleeve cuffs with thumb exit and back ventilation.