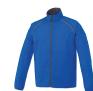

#### recommended decoration<sup>†</sup>

Transfer 🕒 Embroidery D Deboss

() inFusion (only on white)

A fully packable jacket lets you bring the Egmont Packable Jacket everywhere you go. Easy to stow and ready to keep you dry when needed, the Egmont is available in seven amazing colours. This lightweight jacket packs away into the lower left pocket. It features Shieldtech properties, water resistant coating and wind resistant. As well as, contrast reverse coil centre front zipper with easy grip pull, lower concealed reverse coil zipper pockets, elasticized sleeve cuffs with thumb exit and back ventilation.

125 White/ Steel Grey

358 Team Red/

Steel Grey

575 Navy/ Steel Grey

625 Hi-Liter

Green/ Steel Grey

561 New Royal/ Steel Grey