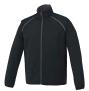

#### recommended decoration<sup>†</sup>

Transfer 🕒 Embroidery D Deboss

() inFusion (only on white)

A fully packable jacket lets you bring the Egmont Packable Jacket everywhere you go. Easy to stow and ready to keep you dry when needed, the Egmont is available in seven amazing colours. This lightweight jacket packs away into the lower left pocket. It features Shieldtech properties, water resistant coating and wind resistant. As well as, contrast reverse coil centre front zipper with easy grip pull, lower concealed reverse coil zipper pockets, elasticized sleeve cuffs with thumb exit and back ventilation.

125 White/ Steel Grey

358 Team Red/

Steel Grey

575 Navy/ Steel Grey

625 Hi-Liter

Green/ Steel Grey

561 New Royal/ Steel Grey