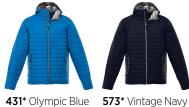

### **RECOMMENDED DECORATION**

HXD\*, Embroidery, Transfer\* (\*Available on hood panel only.)

938 Quarry

995\* Black