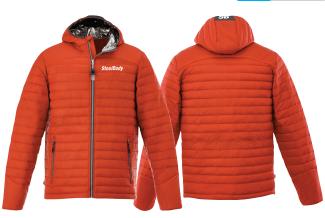

# **SILVERTON INSPIRE LOOK 3**

EMBROIDERY @ LEFT SHOULDER HXD @ HOOD EMBROIDERY @ FULL BACK