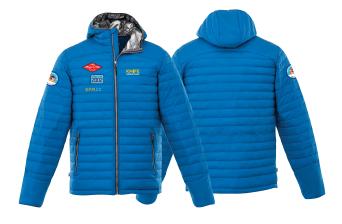

# **SILVERTON INSPIRE LOOK 1**

EMBROIDERY @ LEFT SHOULDER EMBROIDERY @ LEFT ARM

#### **SILVERTON INSPIRE LOOK 2**

TRUE EDGE @ HOOD EMBROIDERY @ LEFT CHEST

# **SILVERTON INSPIRE LOOK 3**

EMBROIDERY @ LEFT SHOULDER HXD @ HOOD EMBROIDERY @ FULL BACK

# **SILVERTON INSPIRE LOOK 4: IMAGINEER SPECIAL\***

EMBROIDERY @ LEFT CHEST EMBROIDERY @ RIGHT CHEST EMBROIDERY @ RIGHT ARM