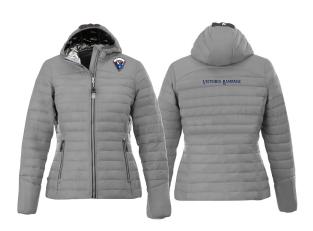

# **SILVERTON INSPIRE LOOK 4: IMAGINEER SPECIAL\***

EMBROIDERY @ LEFT CHEST EMBROIDERY @ RIGHT CHEST EMBROIDERY @ RIGHT ARM