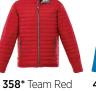

### **RECOMMENDED DECORATION**

HXD\*, Embroidery, Transfer\* (\*Available on hood panel only.)

938 Quarry

995\* Black