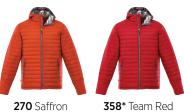

### **RECOMMENDED DECORATION**

HXD\*, Embroidery, Transfer\* (\*Available on hood panel only.)

938 Quarry

995\* Black