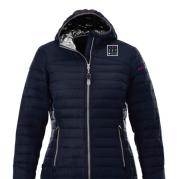

# **SILVERTON INSPIRE LOOK 1**

EMBROIDERY @ LEFT SHOULDER EMBROIDERY @ LEFT ARM

#### **SILVERTON INSPIRE LOOK 2**

TRUE EDGE @ HOOD EMBROIDERY @ LEFT CHEST