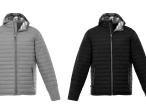

### **RECOMMENDED DECORATION**

HXD\*, Embroidery, Transfer\* (\*Available on hood panel only.)

938 Quarry

995\* Black