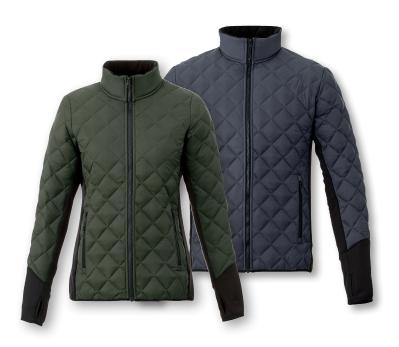

# **ROUGEMONT**

# HYBRID INSULATED JACKET

M TM19547 (S - 5XL) W TM99547 (XS - 3XL)

The Rougemont Hybrid Insulated Jacket offers superior lightweight warmth for an active lifestyle. A water repellent finish keeps you dry while system snap tabs that make it easy to add it to another jacket as a warm inside layer. For comfort, this jacket features a dropped back hem, contoured cuffs with thumb exits, and articulated elbows. An interior media pocket and cord guide keep devices accessible. The women's version has shaped seams and a tapered waist for a flattering fit.

## **FEATURES**

- Repels water to keep you dry longer
- Wind- and water-resistant for extra protection against the elements
- Anti-pill material prevents tiny fabric balls from forming, so it always looks like new

#### **FABRIC**

100% Nylon dull cire woven. Insulation: 100% Polyester faux down fill.