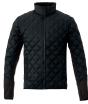

# **ROUGEMONT**

# HYBRID INSULATED JACKET

M TM19547 (S - 5XL) W TM99547 (XS - 3XL)

The Rougemont Hybrid Insulated Jacket offers superior lightweight warmth for an active lifestyle. A water repellent finish keeps you dry while system snap tabs that make it easy to add it to another jacket as a warm inside layer. For comfort, this jacket features a dropped back hem, contoured cuffs with thumb exits, and articulated elbows. An interior media pocket and cord guide keep devices accessible. The women's version has shaped seams and a tapered waist for a flattering fit.