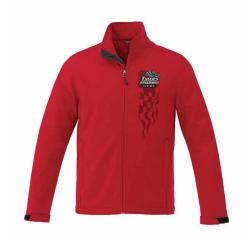

## Additional charges may apply. recommended decoration†

E Embroidery Transfer

Laser

Deboss

**MAXSON INSPIRE LOOK 1** LASER @ LEFT CHEST TRUE EDGE @ LEFT CHEST

**MAXSON INSPIRE LOOK 2** DEBOSS @ LEFT CHEST METALLIC TRUE EDGE @ RIGHT ZIPPER