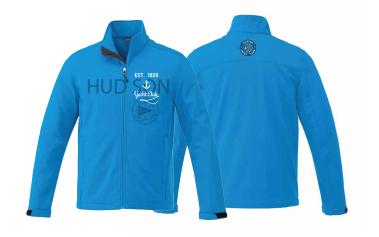

## maxson

softshell jacket

**ELEVATE** 

**19534** Men's [S-5XL] **99534** Women's [XS-3XL]

## Additional charges may apply. recommended decoration†

E Embroidery Transfer

Laser

Deboss



**MAXSON INSPIRE LOOK 1** LASER @ LEFT CHEST TRUE EDGE @ LEFT CHEST



**MAXSON INSPIRE LOOK 2** DEBOSS @ LEFT CHEST METALLIC TRUE EDGE @ RIGHT ZIPPER



**MAXSON INSPIRE LOOK 3** TRUE EDGE @ LEFT CHEST EMBROIDERY @ RIGHT ARM TRUE EDGE @ FULL BACK



**MAXSON INSPIRE LOOK 4: IMAGINEER SPECIAL** NON-STANDARD LOCATIONS. ENGINEERING CHARGES MAY APPLY. LASER @ FULL FRONT EMBROIDERY @ LEFT CHEST EMBROIDERY @ BACK YOKE



431 Olympic Blue









991 Grey Storm