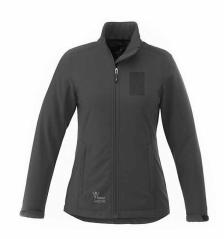

## maxson

softshell jacket

**ELEVATE** 

**19534** Men's [S-5XL] **99534** Women's [XS-3XL]

## Additional charges may apply. recommended decoration†

E Embroidery Transfer

Laser

Deboss



**MAXSON INSPIRE LOOK 1** LASER @ LEFT CHEST TRUE EDGE @ LEFT CHEST



**MAXSON INSPIRE LOOK 2** DEBOSS @ LEFT CHEST METALLIC TRUE EDGE @ RIGHT ZIPPER



**MAXSON INSPIRE LOOK 3** TRUE EDGE @ LEFT CHEST EMBROIDERY @ RIGHT ARM TRUE EDGE @ FULL BACK



**MAXSON INSPIRE LOOK 4: IMAGINEER SPECIAL** NON-STANDARD LOCATIONS. ENGINEERING CHARGES MAY APPLY. LASER @ FULL FRONT EMBROIDERY @ LEFT CHEST EMBROIDERY @ BACK YOKE



431 Olympic Blue









991 Grey Storm