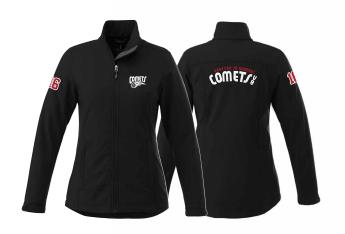

**MAXSON INSPIRE LOOK 3** TRUE EDGE @ LEFT CHEST EMBROIDERY @ RIGHT ARM TRUE EDGE @ FULL BACK

**MAXSON INSPIRE LOOK 4: IMAGINEER SPECIAL** NON-STANDARD LOCATIONS. ENGINEERING CHARGES MAY APPLY. LASER @ FULL FRONT EMBROIDERY @ LEFT CHEST EMBROIDERY @ BACK YOKE