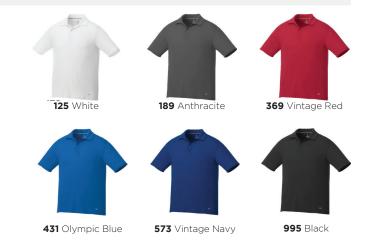

## jepson short sleeve polo

ELEVATE

**16608** Men's (S - 5XL) **96608** Women's (XS - 3XL)