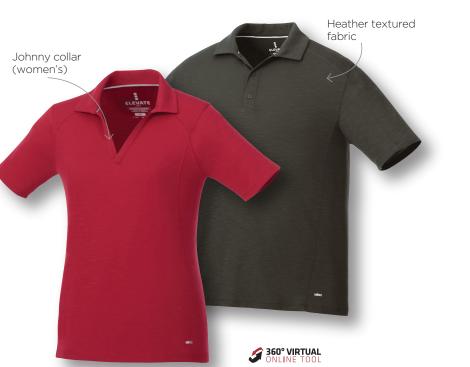

## jepson short sleeve polo

ELEVATE

**16608** Men's (S - 5XL) **96608** Women's (XS - 3XL)

## features

- ) Three-button placket (men's)
- ) Self fabric collar
- ) Narrow twin needle topstitch detail at sleeves & body hem
- ) Narrow coverstitch detail at shoulders & sleeves (men's)
- ) Narrow coverstitch detail at front & back body panel

) (women's)

## fabric

68% Cotton / 32% Micro polyester slub yarn plaited jersey knit with wicking finish. 150 g/m2 (4.4 oz/yd2)

## recommended decoration<sup>†</sup>

🕒 Embroidery 🚺 Transfer

Look like a pro even if you don't play like one in our Jepson Short Sleeve Polo. The narrow coversitch detail at the shoulders and sleeves give this sporty top its stylish flair. Featuring a 3-button placket, dyed-to-match buttons, self-fabric collar and a heat transfer main label for tagless comfort. The moisture wicking finish, dependable UV protection and decoration-friendly design make this the ideal outdoor garment for your brand message.