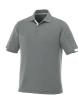

#### features

- Centre front three-button placket
- ) Dyed-to-match buttons
- ) Flat knit collare
- Coverstitch detail
- ) Shaped seams and tapered waist for flattering fit (women's)

### fabric

100% Micro polyester textured knit with wicking finish, 150 g/m<sup>2</sup> (4.4 oz/yd<sup>2</sup>).

Contrast: 100% Polyester flat knit collar.

#### recommended decoration†

Laser

The Kiso is 100% micro polyester textured knit polo with wicking finish. The short sleeve polo's flat knit collar, coverstitch detail, contrast interior stitching on body and sleeve hem gives it a sleek and modern look that's ideal for the casual corporate wear, campus or outdoor activities. The Kiso features Caretech properties, including snag resistant finish, so it is ready to wear. It's added Webtech properties add a light and comfortable wear. Available in six trendy colours.

**125** White/ Steel Grey

**356** Red/ Steel Grey

431 Olympic Blue/ White

575 Navy/White

945 Steel Grey/ White

995 Black/ White