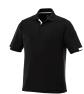

#### features

- Centre front three-button placket
- ) Dyed-to-match buttons
- ) Flat knit collare
- Coverstitch detail
- ) Shaped seams and tapered waist for flattering fit (women's)

### fabric

100% Micro polyester textured knit with wicking finish, 150 g/m<sup>2</sup> (4.4 oz/yd<sup>2</sup>).

Contrast: 100% Polyester flat knit collar.

#### recommended decoration†

Laser

The Kiso is 100% micro polyester textured knit polo with wicking finish. The short sleeve polo's flat knit collar, coverstitch detail, contrast interior stitching on body and sleeve hem gives it a sleek and modern look that's ideal for the casual corporate wear, campus or outdoor activities. The Kiso features Caretech properties, including snag resistant finish, so it is ready to wear. It's added Webtech properties add a light and comfortable wear. Available in six trendy colours.

**125** White/ Steel Grey

**356** Red/ Steel Grey

431 Olympic Blue/ White

575 Navy/White

945 Steel Grey/ White

995 Black/ White