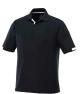

#### features

- Centre front three-button placket
- ) Dyed-to-match buttons
- ) Flat knit collare
- Coverstitch detail
- ) Shaped seams and tapered waist for flattering fit (women's)

### fabric

100% Micro polyester textured knit with wicking finish, 150 g/m<sup>2</sup> (4.4 oz/yd<sup>2</sup>).

Contrast: 100% Polyester flat knit collar.

#### recommended decoration†

Laser

The Kiso is 100% micro polyester textured knit polo with wicking finish. The short sleeve polo's flat knit collar, coverstitch detail, contrast interior stitching on body and sleeve hem gives it a sleek and modern look that's ideal for the casual corporate wear, campus or outdoor activities. The Kiso features Caretech properties, including snag resistant finish, so it is ready to wear. It's added Webtech properties add a light and comfortable wear. Available in six trendy colours.

**125** White/ Steel Grey

**356** Red/ Steel Grey

431 Olympic Blue/ White

575 Navy/White

945 Steel Grey/ White

995 Black/ White