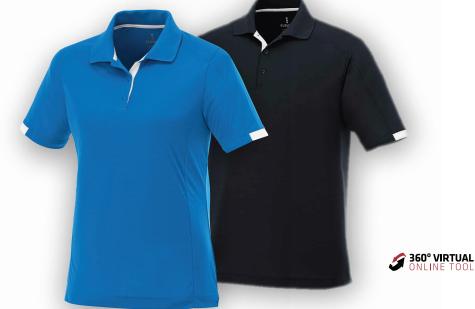

## short sleeve polo

**16209** Men's [S - 5XL]

**96209** Women's [XS - 3XL]

#### features

- Centre front three-button placket
- ) Dyed-to-match buttons
- ) Flat knit collare
- Coverstitch detail
- ) Shaped seams and tapered waist for flattering fit (women's)

### fabric

100% Micro polyester textured knit with wicking finish, 150 g/m<sup>2</sup> (4.4 oz/yd<sup>2</sup>).

Contrast: 100% Polyester flat knit collar.

#### recommended decoration†

Laser

The Kiso is 100% micro polyester textured knit polo with wicking finish. The short sleeve polo's flat knit collar, coverstitch detail, contrast interior stitching on body and sleeve hem gives it a sleek and modern look that's ideal for the casual corporate wear, campus or outdoor activities. The Kiso features Caretech properties, including snag resistant finish, so it is ready to wear. It's added Webtech properties add a light and comfortable wear. Available in six trendy colours.