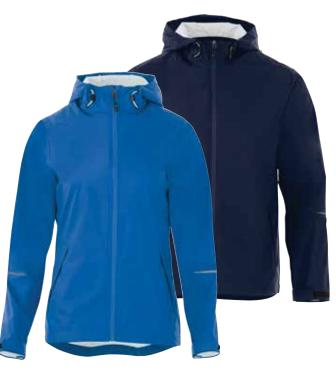

M TM12713 (S - 3XL, 4XL - 5XL\*) W TM12713 (XS - 2XL, 3XL\*)

The Cascade Jacket with it's full seam sealing to keep water from getting inside will be sure to keep you dry in wet conditions. This classic rain jacket features a waterproof zipper, adjustable cuff tabs with hook and loop closure, heat transfer reflective details and a cinch hood.

## **FEATURES**

- Fully seam sealed
- · Center front exposed waterproof zipper
- Heat transfer reflective graphic detail
- Lower welt pockets

## FABRIC

100% PU-coated Polyester twill woven waterproof (1000mm), 125 g/m<sup>2</sup> (3.7 oz/yd<sup>2</sup>).