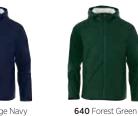

## **RECOMMENDED DECORATION**

HXD, Embroidery, Transfer

358 Team Red

995\*Black

573\* Vintage Navy

431 Olympic Blue