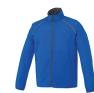

### recommended decoration<sup>†</sup>

Transfer 🕒 Embroidery D Deboss

InFusion (only on white)

A fully packable jacket lets you bring the Egmont Packable Jacket everywhere you go. Easy to stow and ready to keep you dry when needed, the Egmont is available in seven amazing colours. This lightweight jacket packs away into the lower left pocket. It features Shieldtech properties, water resistant coating and wind resistant. As well as, contrast reverse coil centre front zipper with easy grip puller, lower concealed reverse coil aipper pockets, elasticised sleeve cuffs with thumb exit and back ventilation.

125 White/ Steel Grey

358 Team Red/

Steel Grey

**991** Grey Storm/ Steel Grey

**575** Navy/ Steel Grey

Green/ Steel Grey

561 New Royal/ Steel Grey

**995** Black/ Steel Grey