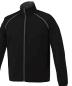

## features

- Packable in to lower left pocket
- Easy grip zipper pull
- > Elasticized cuffs with thumb exit
- Articulated Elbows

### recommended decoration<sup>†</sup>

Transfer 🕒 Embroidery D Deboss

InFusion (only on white)

A fully packable jacket lets you bring the Egmont Packable Jacket everywhere you go. Easy to stow and ready to keep you dry when needed, the Egmont is available in seven amazing colours. This lightweight jacket packs away into the lower left pocket. It features Shieldtech properties, water resistant coating and wind resistant. As well as, contrast reverse coil centre front zipper with easy grip puller, lower concealed reverse coil aipper pockets, elasticised sleeve cuffs with thumb exit and back ventilation.

125 White/ Steel Grey

358 Team Red/

Steel Grey

**991** Grey Storm/ Steel Grey

**575** Navy/ Steel Grey

Green/ Steel Grey

561 New Royal/ Steel Grey

**995** Black/ Steel Grey