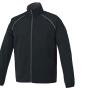

### recommended decoration<sup>†</sup>

Transfer 🕒 Embroidery D Deboss

InFusion (only on white)

A fully packable jacket lets you bring the Egmont Packable Jacket everywhere you go. Easy to stow and ready to keep you dry when needed, the Egmont is available in seven amazing colours. This lightweight jacket packs away into the lower left pocket. It features Shieldtech properties, water resistant coating and wind resistant. As well as, contrast reverse coil centre front zipper with easy grip puller, lower concealed reverse coil aipper pockets, elasticised sleeve cuffs with thumb exit and back ventilation.

125 White/ Steel Grey

358 Team Red/

Steel Grey

**991** Grey Storm/ Steel Grey

**575** Navy/ Steel Grey

Green/ Steel Grey

561 New Royal/ Steel Grey

**995** Black/ Steel Grey