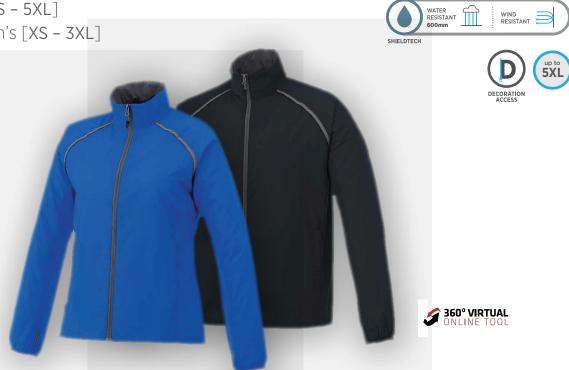

# egmont packable jacket

# 12605 Men's [S - 5XL] 92605 Women's [XS - 3XL]

## features

- Packable in to lower left pocket
- Easy grip zipper pull
- > Elasticized cuffs with thumb exit
- Articulated Elbows

### recommended decoration<sup>†</sup>

Transfer 🕒 Embroidery D Deboss

InFusion (only on white)

A fully packable jacket lets you bring the Egmont Packable Jacket everywhere you go. Easy to stow and ready to keep you dry when needed, the Egmont is available in seven amazing colours. This lightweight jacket packs away into the lower left pocket. It features Shieldtech properties, water resistant coating and wind resistant. As well as, contrast reverse coil centre front zipper with easy grip puller, lower concealed reverse coil aipper pockets, elasticised sleeve cuffs with thumb exit and back ventilation.