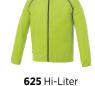

### recommended decoration<sup>†</sup>

Transfer 🕒 Embroidery D Deboss

InFusion (only on white)

A fully packable jacket lets you bring the Egmont Packable Jacket everywhere you go. Easy to stow and ready to keep you dry when needed, the Egmont is available in seven amazing colours. This lightweight jacket packs away into the lower left pocket. It features Shieldtech properties, water resistant coating and wind resistant. As well as, contrast reverse coil centre front zipper with easy grip puller, lower concealed reverse coil aipper pockets, elasticised sleeve cuffs with thumb exit and back ventilation.

125 White/ Steel Grey

358 Team Red/

Steel Grey

**991** Grey Storm/ Steel Grey

**575** Navy/ Steel Grey

Green/ Steel Grey

561 New Royal/ Steel Grey

**995** Black/ Steel Grey