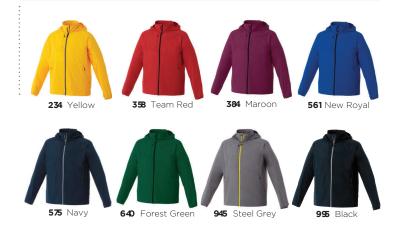

## recommended decoration<sup>†</sup>

You won't be caught out this spring when you go outside in this stylish and practical lightweight jacket. Our Flint Jacket has technical know-how built right in with 100% Polyester 240T woven with a 600mm water resistant coating. It also features a CF exposed #5 contrast reverse coil zipper, interior zipper flap with chin guard and diminishing reflective piping at back shoulder. Available in 8 classic colours, it's the right choice for your corporate brand message.