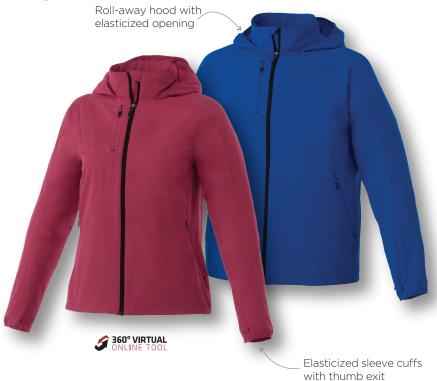

## features

- ) Centre front contrast reverse coil zipper
- ) Diminishing reflective piping at back shoulder
- ) Upper invisible zipper pocket
- ) Contrast bartacks at pockets, thumbhole exit & back vents
- ) Ergonomic sleeves
- ) Back vent

## recommended decoration<sup>†</sup>

You won't be caught out this spring when you go outside in this stylish and practical lightweight jacket. Our Flint Jacket has technical know-how built right in with 100% Polyester 240T woven with a 600mm water resistant coating. It also features a CF exposed #5 contrast reverse coil zipper, interior zipper flap with chin guard and diminishing reflective piping at back shoulder. Available in 8 classic colours, it's the right choice for your corporate brand message.