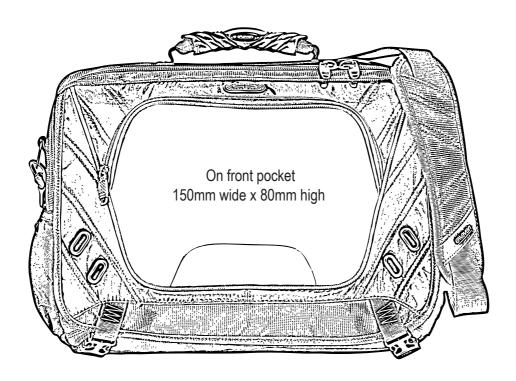

The Range.

ART APPROVAL LAYOUT

Product Size: 431mm wide x 318mm high x 152mm depth Recommended Decoration Area & Size: On front pocket - 150mm wide x 80mm high Decoration method: Screenprint

|                    |                |            | <b>√</b> | FIRST SUBMISSION REVISION 1 REVISION 2 REVISION 3 REVISION 4 | APPROVED  NOT APPROVED |
|--------------------|----------------|------------|----------|--------------------------------------------------------------|------------------------|
|                    | POSITION(S):   |            | NAME:    |                                                              |                        |
| PRINT COLOUR(S):   |                |            | COMPANY: |                                                              |                        |
| DECORATION METHOD: |                | SIGNATURE: |          | Date:                                                        |                        |
|                    | ART SIZE(S):   |            | (        | COMMENTS:                                                    |                        |
|                    | DELIVERY DATE: |            |          |                                                              |                        |