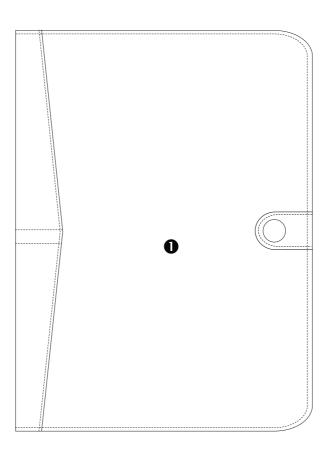

Product Size: 212mm high x 157mm width x 15mm depth
Recommended Decoration Area & Size: 63.5m wide x 100mm high - Pad/Screen/Emboss

|    | PRODUCT: PRODUCT COLOUR: PRODUCT SCALE: |  | <b>√</b>   | FIRST SUBMISSION REVISION 1 REVISION 2 REVISION 3 REVISION 4 | APPROVED  NOT APPROVED |
|----|-----------------------------------------|--|------------|--------------------------------------------------------------|------------------------|
|    |                                         |  |            | NAME:                                                        | <u> </u>               |
| DI | DECORATION METHOD:  ART SIZE(S):        |  | SIGNATURE: |                                                              | Date:                  |
|    | DELIVERY DATE:                          |  |            |                                                              |                        |