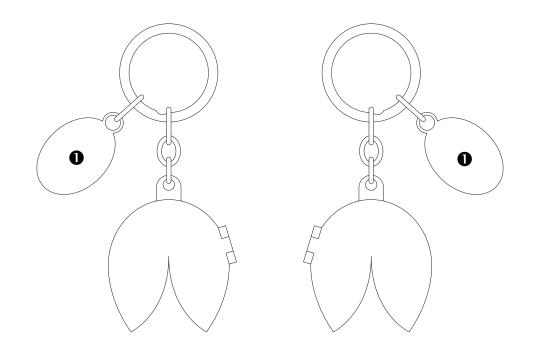

| The Range.                                             |    |                                        | ROVAL LAYOUT |   |
|--------------------------------------------------------|----|----------------------------------------|--------------|---|
| PRODUCT: 8999 - Fortune Cookie Keyring                 |    | REVISION 1                             |              |   |
| PRODUCT COLOUR:<br>PRODUCT SCALE: 100%                 |    | REVISION 2<br>REVISION 3<br>REVISION 4 |              |   |
| POSITION(S):<br>PRINT COLOUR(S):<br>DECORATION METHOD: |    | NAME:<br>COMPANY:                      |              | - |
| ART SIZE(S):                                           |    | IGNATURE:<br>DMMENTS:                  | DATE:        |   |
| RECOMMENDED PRINT AREA: 1 ASER/PA                      | D. | 17mm x 10mm                            |              |   |