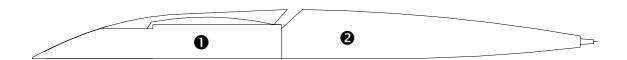

| The Kange                                                                                                   | Ā        | RT APPI                     | ROVAL LAYOUT |
|-------------------------------------------------------------------------------------------------------------|----------|-----------------------------|--------------|
|                                                                                                             | <b>√</b> | FIRST SUBMISSION REVISION 1 | APPROVED     |
| PRODUCT: 8829 - Metal Pen PRODUCT COLOUR:                                                                   | -        | REVISION 2 REVISION 3       | NOT APPROVED |
| PRODUCT SCALE: 100%                                                                                         |          | REVISION 4                  | NOT APPROVED |
| POSITION(S):                                                                                                | NAME:    |                             |              |
| PRINT COLOUR(S):                                                                                            |          |                             |              |
| DECORATION METHOD:                                                                                          | _        |                             |              |
| ART SIZE(S):                                                                                                | SI       | IGNATURE:                   | DATE:        |
| DELIVERY DATE:                                                                                              | C        | OMMENTS:                    |              |
| RECOMMENDED PRINT AREA: 1 LASER/PAD: 30mm x 4mm 2 LASER/PAD: 30mm x 7mm                                     |          |                             |              |
| Please print, approve & urgently fax back. A signed art approval layout must be submitted before production |          |                             |              |