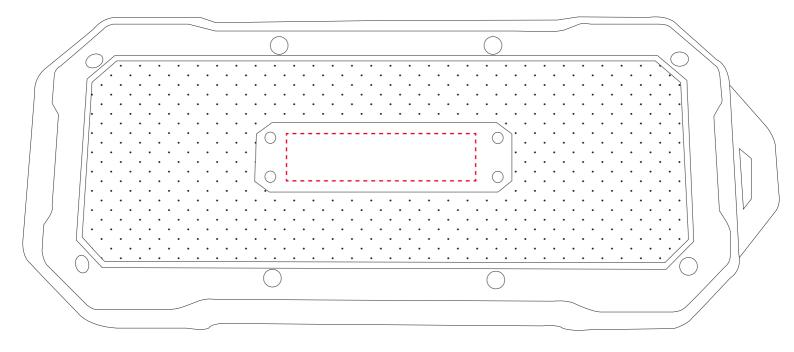

## **ART APPROVAL LAYOUT**

To view more decoration methods & pricing please log on to www.therange.com.au

Product Size: 193mm x 78mm(h)

Recommended Decoration Area: 50mm x 12.5mm - Print

| POSITION(S):           | PRODUCT:<br>PRODUCT COLOUR:<br>PRODUCT SCALE: | 7691BK - Boulder Waterproof<br>Outdoor Bluetooth Speaker<br>100% | FIRST SUBMISSION<br>REVISION 1<br>REVISION 2<br>REVISION 3<br>REVISION 4 | Date: | APPROVED |
|------------------------|-----------------------------------------------|------------------------------------------------------------------|--------------------------------------------------------------------------|-------|----------|
| DECORATION METHOD:     | POSITION(S):                                  |                                                                  | NAME:                                                                    |       |          |
| ART SIZE(S): COMMENTS: | PRINT COLOUR(S):                              |                                                                  | COMPANY:                                                                 |       |          |
|                        | DECORATION METHOD:                            |                                                                  | SIGNATURE:                                                               |       | Date:    |
|                        | ART SIZE(S):                                  |                                                                  | COMMENTS:                                                                |       |          |
| DELIVERY DATE:         |                                               |                                                                  |                                                                          |       |          |