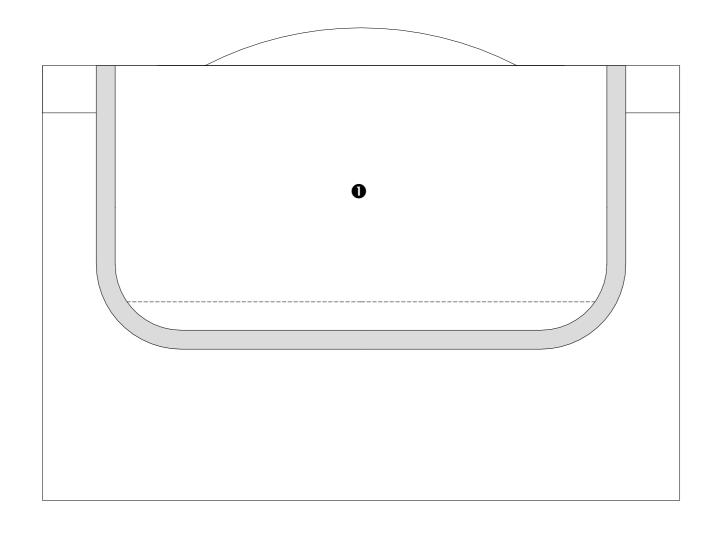

| The Range.                                                       | ART APPROVAL LAYOUT                                                                 |
|------------------------------------------------------------------|-------------------------------------------------------------------------------------|
| PRODUCT: 750RD - Picnic Rug PRODUCT COLOUR: PRODUCT SCALE: 50%   | FIRST SUBMISSION REVISION 1 REVISION 2 REVISION 3 REVISION 4  APPROVED NOT APPROVED |
| POSITION(S):  PRINT COLOUR(S):  DECORATION METHOD:  ART SIZE(S): | NAME: COMPANY: SIGNATURE:DATE:                                                      |
| RECOMMENDED PRINT AREA: ① SCREEN:                                | 200mm x 90mm                                                                        |