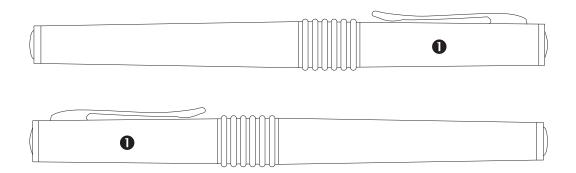

| The Range                                       | ART APPROVAL LAYOUT                   |
|-------------------------------------------------|---------------------------------------|
| PRODUCT: 667 - Lid Top Roller Ball Pen          | ✓ FIRST SUBMISSION<br>REVISION 1      |
| PRODUCT COLOUR:                                 | REVISION 2<br>REVISION 3 NOT APPROVED |
| PRODUCT SCALE: 100%                             | REVISION 3 NOT APPROVED               |
| POSITION(S):                                    | NAME:                                 |
| PRINT COLOUR(S):                                | COMPANY:                              |
| DECORATION METHOD:                              |                                       |
| ART SIZE(S):                                    |                                       |
| DELIVERY DATE:                                  | COMMENTS:                             |
| RECOMMENDED PRINT AREA: 🕕 LASER/PAD: 40mm x 7mm |                                       |