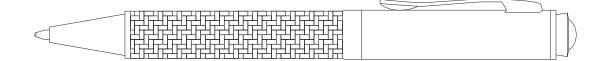

## **ART APPROVAL**

Please check that all the details are correct before providing your approval with confirmed art version

| 639 - Carbon Fibre Silver Ballpoint Pen<br>Product Size - 140mm(h) x 12mm Ø                                                                                     |                 |   |
|-----------------------------------------------------------------------------------------------------------------------------------------------------------------|-----------------|---|
| Product Colour:                                                                                                                                                 | - Order Ref:    | - |
| Quantity:                                                                                                                                                       | - Customer PO#: | - |
| Decoration Size:                                                                                                                                                | - Art Version:  | - |
| Decoration Method:                                                                                                                                              | - Date:         | - |
| Decoration Colour: -<br>Please Note: Where Decoration Method uses Digital Printing Techniques colours are produced using CMYK equivalent.<br>Product Scale 100% |                 |   |