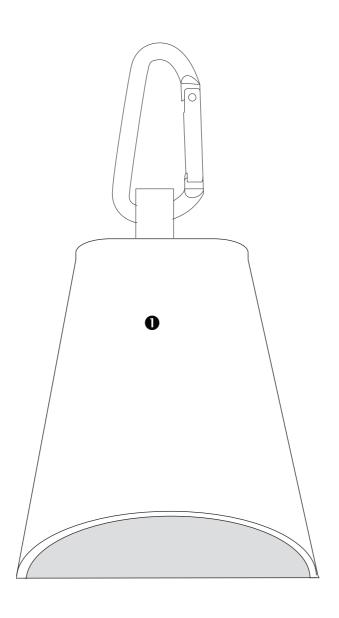

Product Size: 85mm high x 65mm wide x 25mm depth (excluding Clip)
Recommended Decoration Area (Front only) & Size: 30mm wide x 25mm high - Screenprint on pouch only

| PRODUCT: PRODUCT COLOUR: PRODUCT SCALE: |  | <b>√</b> | FIRST SUBMISSION REVISION 1 REVISION 2 REVISION 3 REVISION 4 | APPROVED  NOT APPROVED |
|-----------------------------------------|--|----------|--------------------------------------------------------------|------------------------|
| POSITION(S):                            |  | _        | NAME:                                                        |                        |
| PRINT COLOUR(S):                        |  | COMPANY: |                                                              |                        |
| DECORATION METHOD:                      |  |          | SIGNATURE:                                                   | Date:                  |
| ART SIZE(S):                            |  | _        | COMMENTS:                                                    |                        |
| DELIVERY DATE:                          |  |          |                                                              |                        |