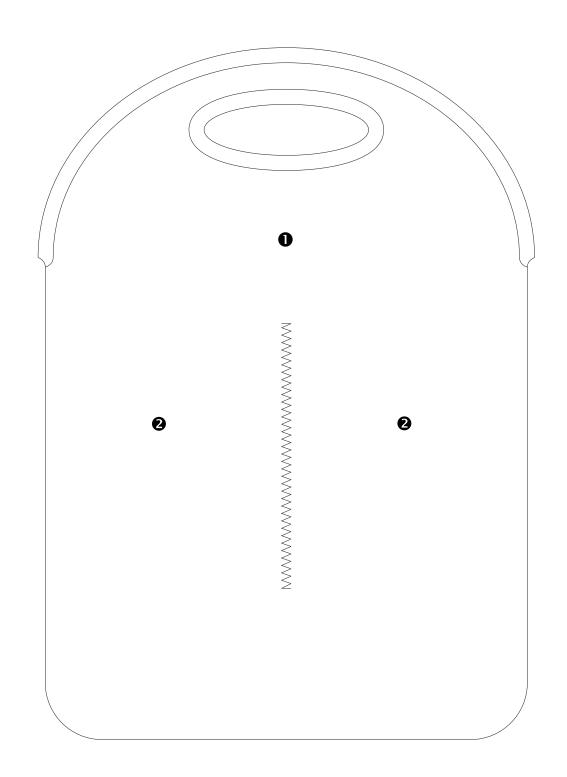

| The Range.                                         | ART APPR                         | OVAL LAYOUT        |
|----------------------------------------------------|----------------------------------|--------------------|
| PRODUCT: 5130 - Neoprene Bottle Carrier            | REVISION 1                       | APPROVED           |
| PRODUCT COLOUR:PRODUCT SCALE: 50%                  | REVISION 2 REVISION 3 REVISION 4 | NOT APPROVED       |
| POSITION(S):  PRINT COLOUR(S):  DECORATION METHOD: | COMPANY:                         |                    |
| ART SIZE(S): DELIVERY DATE:                        | SIGNATURE:                       | DATE:              |
| RECOMMENDED PRINT AREA: 1 SCREEN:                  | 160mm x 50mm <b>2</b> SC         | REEN: 70mm x 150mm |