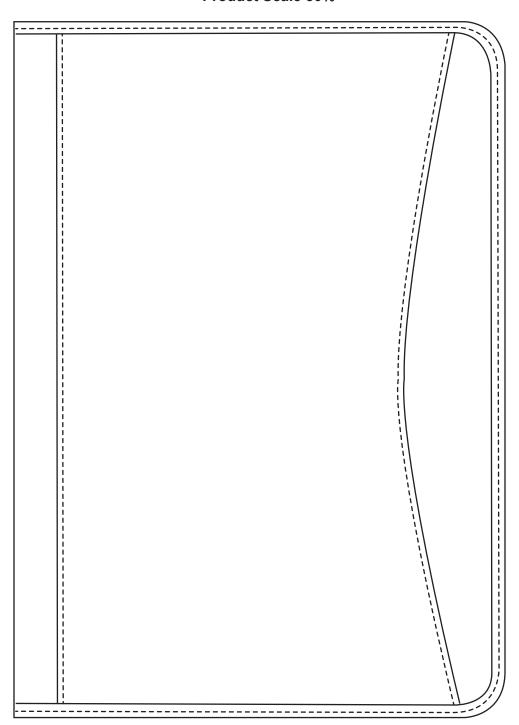

## 427 - A4 Compendium

Product Size - 365mm(h) x 260mm(w) x 60mm(d)

Decoration Size: - Product Colour:

Decoration Method: - Art Version: -

Decoration Colour: -

Please Note: Where Decoration Method uses Digital Printing Techniques colours are produced using CMYK equivalent.

## **Product Scale 50%**

**Deboss Restrictions:** Logo no closer than 25mm from top, bottom or right edge. No closer than 15mm from other features. And left edge of logo no further than 210mm from right edge.