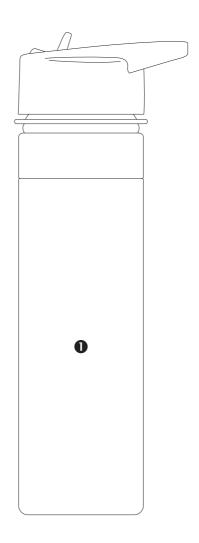

Actual Product Size: 91mm wide x 255mm high Recommended Decoration Area & Size: 45mm wide x 45mm high - Pad

**Product Scale: 50%** 

| PRODUCT: PRODUCT COLOUR: PRODUCT SCALE: |     | <b>√</b>   | FIRST SUBMISSION REVISION 1 REVISION 2 REVISION 3 REVISION 4 |  | APPROVED NOT APPROVED |
|-----------------------------------------|-----|------------|--------------------------------------------------------------|--|-----------------------|
| POSITION(S):                            |     |            | NAME:                                                        |  |                       |
| PRINT COLOUR(S):                        | COM |            | COMPANY:                                                     |  |                       |
| DECORATION METHOD:                      |     | SIGNATURE: |                                                              |  | Date:                 |
| ART SIZE(S):                            |     | CC         | COMMENTS:                                                    |  |                       |
| DELIVERY DATE:                          |     |            |                                                              |  |                       |