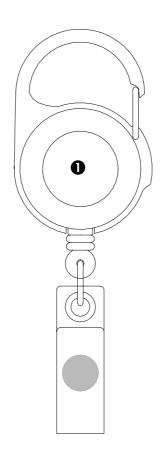

| The Range.                                                                   | ART APPE                                                     | ROVAL LAYOUT           |
|------------------------------------------------------------------------------|--------------------------------------------------------------|------------------------|
| PRODUCT: #185 - Retractable Card Holder PRODUCT COLOUR: PRODUCT SCALE: 100%  | FIRST SUBMISSION REVISION 1 REVISION 2 REVISION 3 REVISION 4 | APPROVED  NOT APPROVED |
| POSITION(S): PRINT COLOUR(S): DECORATION METHOD: ART SIZE(S): DELIVERY DATE: | NAME: COMPANY: SIGNATURE: COMMENTS:                          | DATE:                  |
| RECOMMENDED PRINT AREA: 1 Pad: 16mm x 16mm                                   |                                                              |                        |