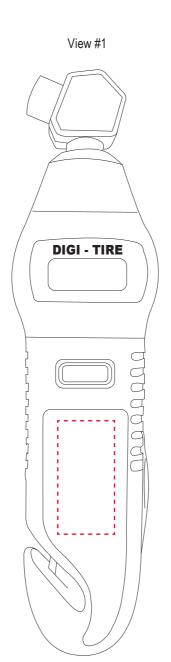

## **ART APPROVAL LAYOUT**

To view more decoration methods & pricing please log on to www.therange.com.au

**Product Size:** 

155mm(h) x 38mm

Recommended Decoration Area:

30mm x 15mm - Print/Laser

| PRODUCT: PRODUCT COLOUR: PRODUCT SCALE: | 1038 - Digital Tyre Gauge & Multi-Tool | <b>√</b> | FIRST SUBMISSION<br>REVISION 1<br>REVISION 2<br>REVISION 3<br>REVISION 4 | N Date: | APPROVED  NOT APPROVED |
|-----------------------------------------|----------------------------------------|----------|--------------------------------------------------------------------------|---------|------------------------|
| POSITION(S):                            |                                        |          | NAME:                                                                    |         |                        |
| PRINT COLOUR(S):                        |                                        |          | COMPANY:                                                                 |         |                        |
| DECORATION METHOD:                      |                                        |          | SIGNATURE:                                                               |         | Date:                  |
| ART SIZE(S):                            |                                        |          | COMMENTS:                                                                |         |                        |
| DELIVERY DATE:                          |                                        |          | <del></del>                                                              |         |                        |